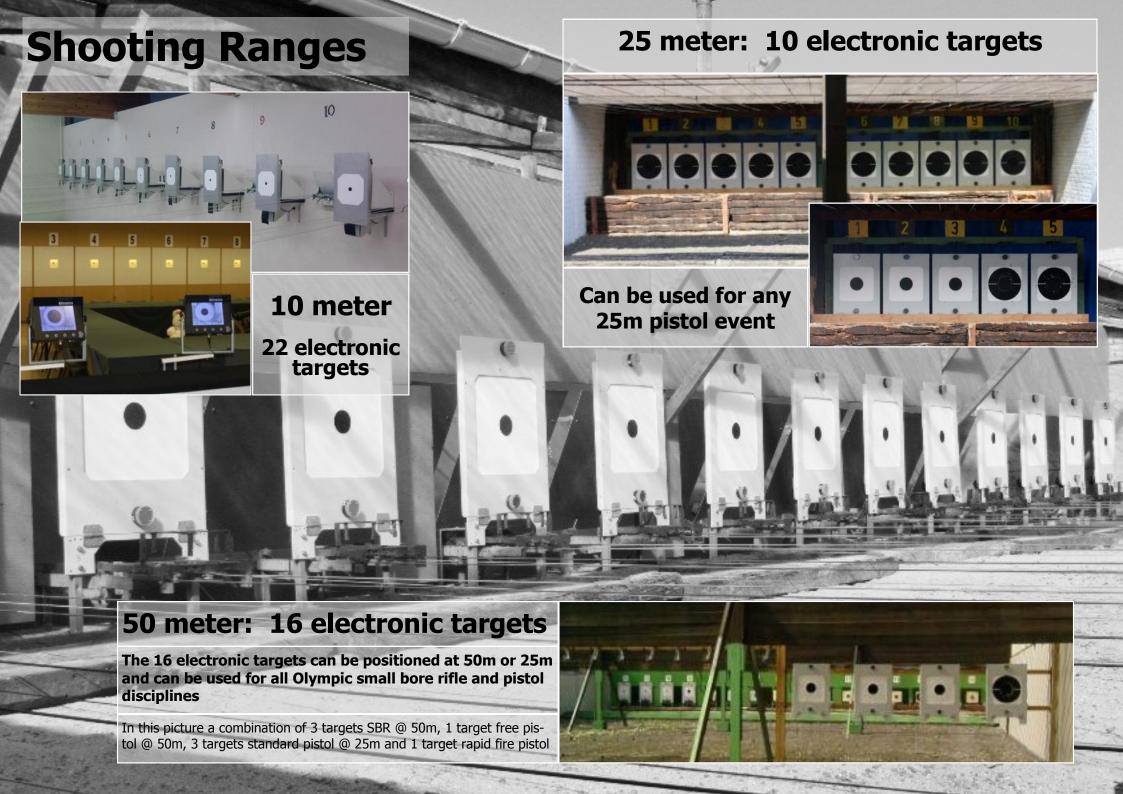

- http://www.toerisme-leiestreek.be: tourist information / accommodations
- http://www.belgium2012.be: general info about Belgium and his training facilities

The shooting range itself is part of the sports complex of Zwevegem with other facilities being a swimming pool, athletics track and fitness room (amongst others).